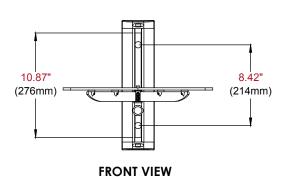

## **Product Specifications**

|          | DIMENSIONS (W x H x D)                         | PRODUCT WEIGHT | LOAD CAPACITY | FINISH         | AVAILABLE COLORS |
|----------|------------------------------------------------|----------------|---------------|----------------|------------------|
| ACCSH200 | 15.6" x 13.41" x 13.76"<br>(396 x 341 x 350mm) | 2kg (4.5lb)    | 13.6kg (30lb) | Powder<br>coat | Gloss Black      |

All dimensions = inch (mm)