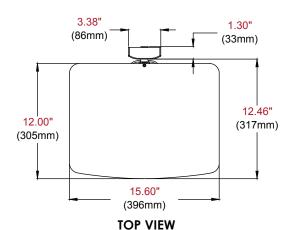

## **Product Specifications**

|          | DIMENSIONS (W x H x D)                         | PRODUCT WEIGHT | LOAD CAPACITY | FINISH         | AVAILABLE COLORS |
|----------|------------------------------------------------|----------------|---------------|----------------|------------------|
| ACCSH200 | 15.6" x 13.41" x 13.76"<br>(396 x 341 x 350mm) | 2kg (4.5lb)    | 13.6kg (30lb) | Powder<br>coat | Gloss Black      |