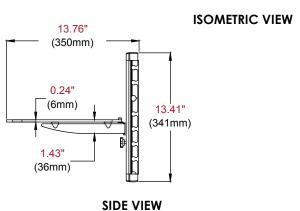

Side View

**CLICK:** www.peerless-av.com

ACCSH200

Single AV Wall Shelf with Glass for AV Components

## **Product Specifications**

|          | DIMENSIONS (W x H x D)                         | PRODUCT WEIGHT | LOAD CAPACITY | FINISH         | AVAILABLE COLORS |
|----------|------------------------------------------------|----------------|---------------|----------------|------------------|
| ACCSH200 | 15.6" x 13.41" x 13.76"<br>(396 x 341 x 350mm) | 2kg (4.5lb)    | 13.6kg (30lb) | Powder<br>coat | Gloss Black      |

All dimensions = inch (mm)