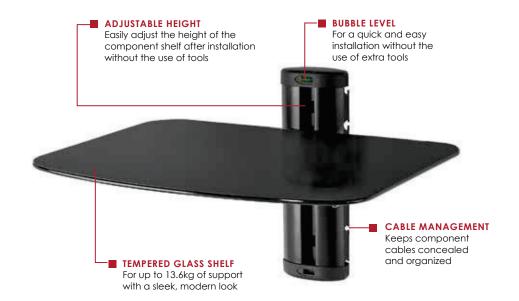

### ACCSH200

#### **FEATURES**

- Strong, tempered glass shelf can be vertically adjusted to accommodate AV components of any height
- Cable management system helps keep cables concealed and organized
- Supports up to 13.6kg (30lbs)
- Bubble level makes for a quick and easy installation