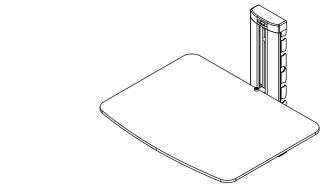

# Single AV Wall Shelf with Glass

for AV Components

People gravitate toward flat panel displays for their aesthetics but once mounted the question of where to place the audio visual components becomes troubling. This AV Wall Shelf provides an elegant solution. The modern, sleek glass shelving blends in with the décor of a room enhancing the image so carefully cultivated by the consumer. Its ability to organize and center AV components directly above or below the display transforms any room by creating a trendy ambiance.