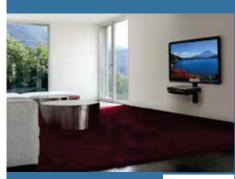

# Single AV Wall Shelf with Glass

for AV Components

People gravitate toward flat panel displays for their aesthetics but once mounted the question of where to place the audio visual components becomes troubling. This AV Wall Shelf provides an elegant solution. The modern, sleek glass shelving blends in with the décor of a room enhancing the image so carefully cultivated by the consumer. Its ability to organize and center AV components directly above or below the display transforms any room by creating a trendy ambiance.